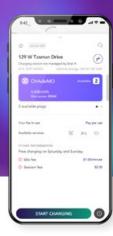

## **Contactless Payment**

Add a credit card to your Enel X Way app wallet and pay for public charging in a snap.