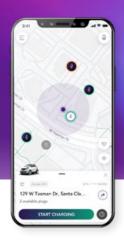

#### **Everything in One App**

Access the charging station map, view charging stations details and cost to optimize your trips.

#### **Find Public Charging Stations**

Enel X Way app enables easy access to thousands of public charging stations across North America. More are being added every day!

#### **See Availability**

See ahead of time which public charging stations are available to save time.